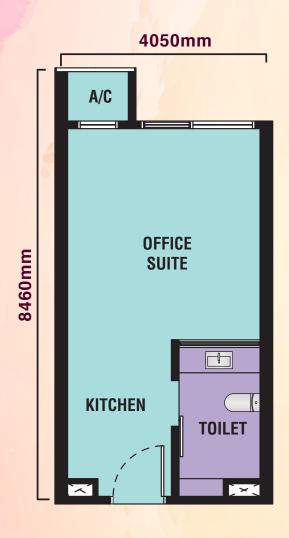

### TYPE C1

Studio Office I 323sq.ft. I 30sm

TYPE C2

### TYPE C3

Studio Office I 323sq.ft. I 30sm

TYPE C4

- 1. MEETING SPACE
- 2. MIND SPACE
- 3. PARTY LOUNGE

LEVEL 42

Gentle Relaxation

- 1. SENSU POOL (BLUE)
- 2. HANAZ POOL DECK

3. SKY FITNESS