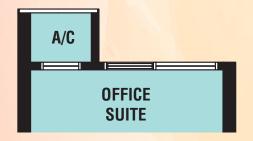

### TYPE C1

Studio Office I 323sq.ft. I 30sm

TYPE C2

### TYPE C3

Studio Office I 323sq.ft. I 30sm

TYPE C4

- 1. MEETING SPACE
- 2. MIND SPACE
- 3. PARTY LOUNGE

LEVEL 42

Gentle Relaxation

- 1. SENSU POOL (BLUE)
- 2. HANAZ POOL DECK

3. SKY FITNESS