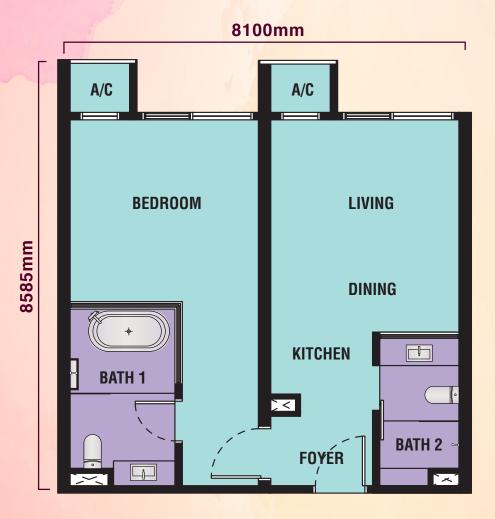

luxury. Enjoy the harmonious atmosphere as you lounge by the water, embracing the essence of Japanese elegance.

Together, these pools provide a unique retreat where you can choose between the delicate charm of Sakura blossoms and the timeless elegance of Sensu design, offering a perfect balance of beauty and relaxation at your doorstep.

Pink Pool: Sakura Serenity

Immerse yourself in the tranquil ambiance of our Sakura-inspired pool. This side of the oasis offers a peaceful retreat, where you can relax on the sunbed of pink petals. The gentle and soft colors of the Sakura blossoms create a soothing environment, perfect for unwinding and reconnecting with nature.







## TYPE **A 1**2R1B | 484sq.ft. | 45sm

6075mm



TYPE A2

A/C

BEDROOM 1 LIVING

### TYPE B1

1R2B | 657sq.ft. | 61sm





# TYPE **B3**1R2B I 657sq.ft. I 61sm





### TYPE C1

Studio Office I 323sq.ft. I 30sm



TYPE C2



### TYPE C3

Studio Office I 323sq.ft. I 30sm



TYPE C4





- 1. MEETING SPACE
- 2. MIND SPACE
- 3. PARTY LOUNGE



LEVEL 42

Gentle Relaxation

- 1. SENSU POOL (BLUE)
- 2. HANAZ POOL DECK

3. SKY FITNESS



PANORAMA CONDO/



**GROUND FLOOR** 

Inflorescence

- 1. CONCIERGE
- 2. HANA'S LOBBY

#### LEVEL 01

Blossom Encounter

1. BLOSSOM LOUNGE

## 3. ROMANSU ISLAND 4. SAKURA POOL (PINK) 5. AI (LOVE) POOL LOUNGE Grace & Ease 1. SURAU



### **ELEGANCE AND EASE**



Location is crucial, and the Kuala Lumpur City Centre neighbourhood couldn't be more central. With famous neighbours like the Petronas Twin Towers and Avenue K, it's difficult to find a more convenient and desirable addres