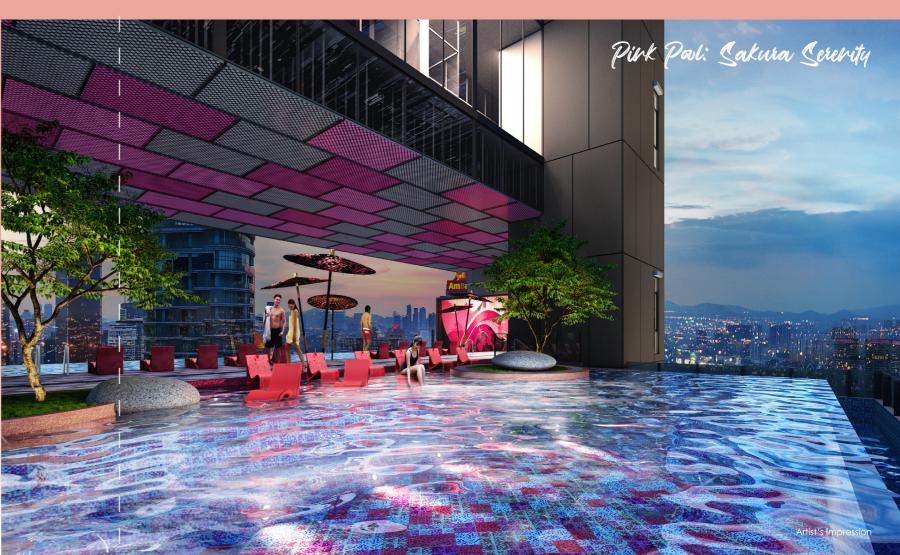

Pink Pool: Sakura Serenity

Immerse yourself in the tranquil ambiance of our Sakura-inspired pool. This side of the oasis offers a peaceful retreat, where you can relax on the sunbed of pink petals. The gentle and soft colors of the Sakura blossoms create a soothing environment, perfect for unwinding and reconnecting with nature.