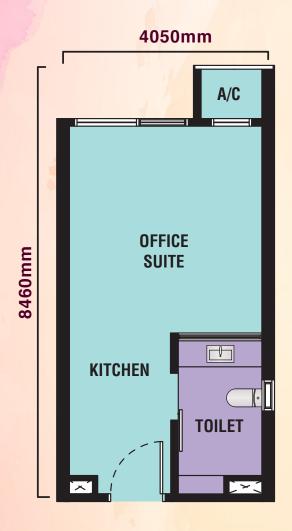

### TYPE C1

Studio Office I 323sq.ft. I 30sm

TYPE C2

### TYPE C3

Studio Office I 323sq.ft. I 30sm

TYPE C4

- 1. MEETING SPACE
- 2. MIND SPACE
- 3. PARTY LOUNGE

LEVEL 42

Gentle Relaxation

- 1. SENSU POOL (BLUE)
- 2. HANAZ POOL DECK

3. SKY FITNESS