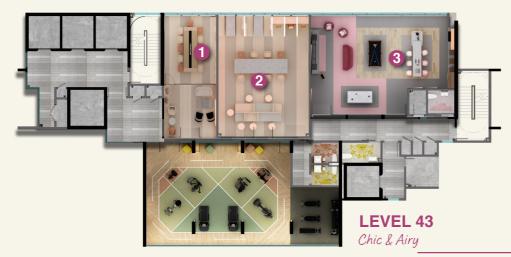

### TYPE C3

Studio Office I 323sq.ft. I 30sm

TYPE C4

- 1. MEETING SPACE
- 2. MIND SPACE
- 3. PARTY LOUNGE

LEVEL 42

Gentle Relaxation

- 1. SENSU POOL (BLUE)
- 2. HANAZ POOL DECK

3. SKY FITNESS