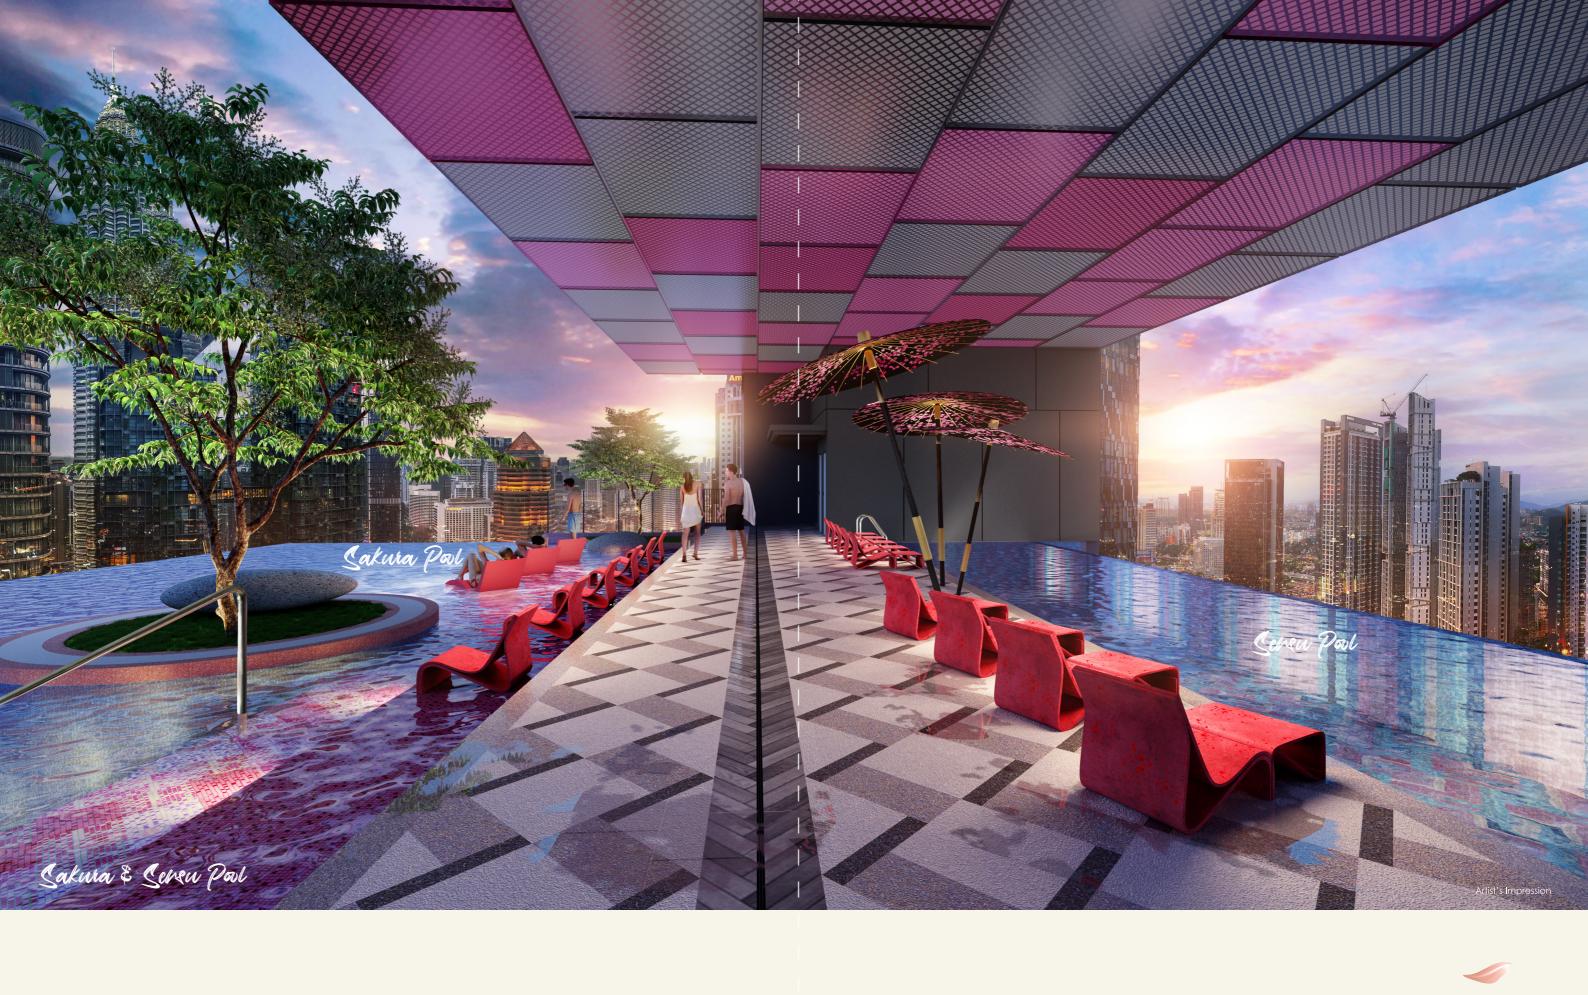

#### Blue Pool: Sensu Elegance

Experience the refined beauty of our Sensu-themed pool. Inspired by the traditional Japanese folding fan, this side features elegant design elements that evoke grace and sophistication. The Sensu pool area is adorned with artistic patterns, creating a serene space that blends cultural heritage with modern luxury. Enjoy the harmonious atmosphere as you lounge by the water, embracing the essence of Japanese elegance.

Together, these pools provide a unique retreat where you can choose between the delicate charm of Sakura blossoms and the timeless elegance of Sensu design, offering a perfect balance of beauty and relaxation at your doorstep.

Pink Pool: Sakura Serenity

Immerse yourself in the tranquil ambiance of our Sakura-inspired pool. This side of the oasis offers a peaceful retreat, where you can relax on the sunbed of pink petals. The gentle and soft colors of the Sakura blossoms create a soothing environment, perfect for unwinding and reconnecting with nature.