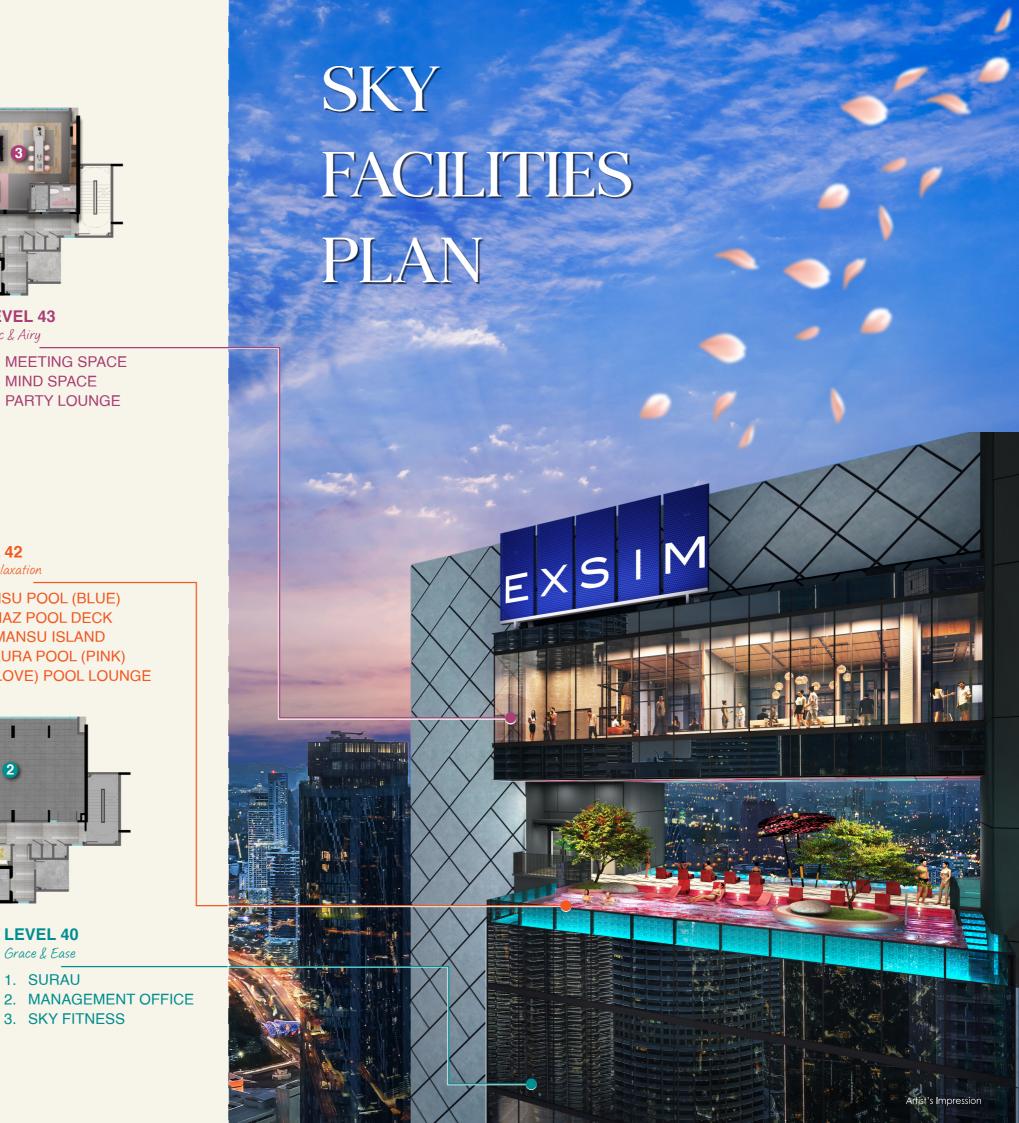

Hanaz Suites @ KL City Centre isn't just a place to live and work, it's an experience. We provide endless possibilities for mind, body, and soul; a double sided resort sky pool, seamless connectivity at the business-forward co-working hub, and an enviable games room.

### TYPE C3

Studio Office I 323sq.ft. I 30sm

TYPE C4

- 1. MEETING SPACE
- 2. MIND SPACE
- 3. PARTY LOUNGE

LEVEL 42

Gentle Relaxation

- 1. SENSU POOL (BLUE)
- 2. HANAZ POOL DECK

3. SKY FITNESS

## 3. ROMANSU ISLAND 4. SAKURA POOL (PINK) 5. AI (LOVE) POOL LOUNGE Grace & Ease 1. SURAU