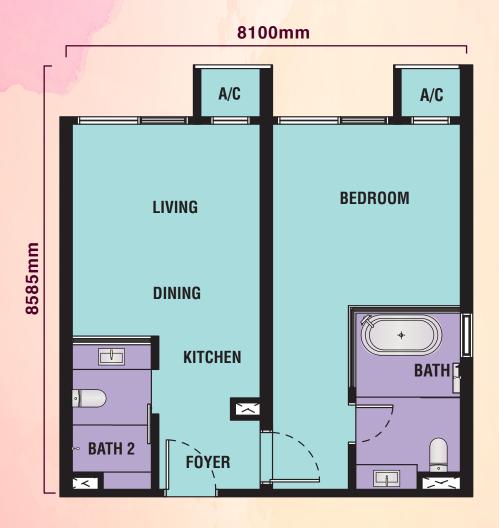

you lounge by the water, embracing the essence of Japanese elegance.

Together, these pools provide a unique retreat where you can choose between the delicate charm of Sakura blossoms and the timeless elegance of Sensu design, offering a perfect balance of beauty and relaxation at your doorstep.

Pink Pool: Sakura Serenity

Immerse yourself in the tranquil ambiance of our Sakura-inspired pool. This side of the oasis offers a peaceful retreat, where you can relax on the sunbed of pink petals. The gentle and soft colors of the Sakura blossoms create a soothing environment, perfect for unwinding and reconnecting with nature.







## TYPE **A 1**2R1B | 484sq.ft. | 45sm

6075mm



TYPE A2

A/C

BEDROOM 1 LIVING

### TYPE B1

1R2B | 657sq.ft. | 61sm





# TYPE **B3**1R2B I 657sq.ft. I 61sm





### TYPE C1

Studio Office I 323sq.ft. I 30sm



TYPE C2



### TYPE C3

Studio Office I 323sq.ft. I 30sm



TYPE C4





- 1. MEETING SPACE
- 2. MIND SPACE
- 3. PARTY LOUNGE



LEVEL 42

Gentle Relaxation

- 1. SENSU POOL (BLUE)
- 2. HANAZ POOL DECK

3. SKY FITNESS



PANORAMA CONDO/



**GROUND FLOOR** 

Inflorescence

- 1. CONCIERGE
- 2. HANA'S LOBBY

#### LEVEL 01

Blossom Encounter

1. BLOSSOM LOUNGE

## 3. ROMANSU ISLAND 4. SAKURA POOL (PINK) 5. AI (LOVE) POOL LOUNGE Grace & Ease 1. SURAU



### **ELEGANCE AND EASE**



Location is crucial, and the Kuala Lumpur City Centre neighbourhood couldn't be more central. With famous neighbours like the Petronas Twin Towers and Avenue K, it's difficult to find a more convenient and desirable address. With excellent transport links and prox