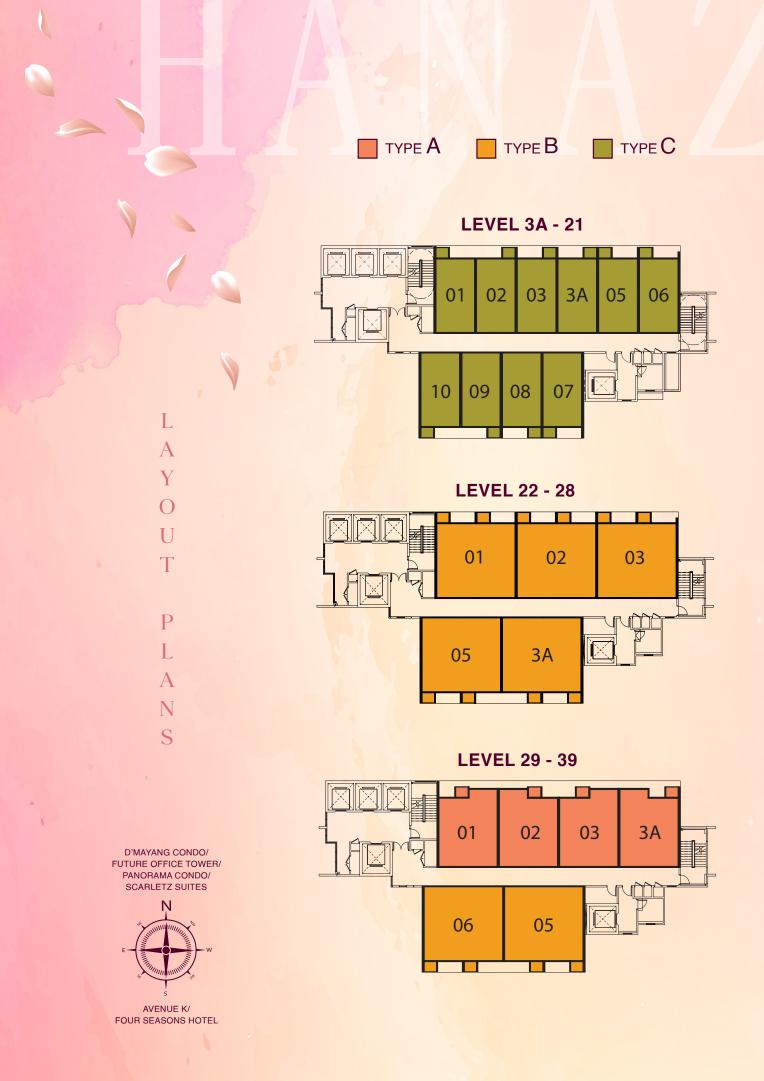

## TYPE **A 1**2R1B | 484sq.ft. | 45sm

6075mm

TYPE A2

A/C

BEDROOM 1 LIVING

### TYPE B1

1R2B | 657sq.ft. | 61sm

# TYPE **B3**1R2B I 657sq.ft. I 61sm

### TYPE C1

Studio Office I 323sq.ft. I 30sm

TYPE C2

### TYPE C3

Studio Office I 323sq.ft. I 30sm

TYPE C4

- 1. MEETING SPACE
- 2. MIND SPACE
- 3. PARTY LOUNGE

LEVEL 42

Gentle Relaxation

- 1. SENSU POOL (BLUE)
- 2. HANAZ POOL DECK

3. SKY FITNESS