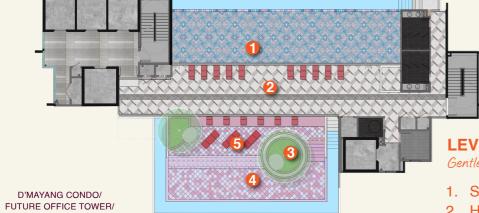

#### Blue Pool: Sensu Elegance

Experience the refined beauty of our Sensu-themed pool. Inspired by the traditional Japanese folding fan, this side features elegant design elements that evoke grace and sophistication. The Sensu pool area is adorned with artistic patterns, creating a serene space that blends cultural heritage with modern luxury. Enjoy the harmonious atmosphere as you lounge by the water, embracing the essence of Japanese elegance.

Together, these pools provide a unique retreat where you can choose between the delicate charm of Sakura blossoms and the timeless elegance of Sensu design, offering a perfect balance of beauty and relaxation at your doorstep.

Pink Pool: Sakura Serenity

Immerse yourself in the tranquil ambiance of our Sakura-inspired pool. This side of the oasis offers a peaceful retreat, where you can relax on the sunbed of pink petals. The gentle and soft colors of the Sakura blossoms create a soothing environment, perfect for unwinding and reconnecting with nature.

## 3. ROMANSU ISLAND 4. SAKURA POOL (PINK) 5. AI (LOVE) POOL LOUNGE Grace & Ease 1. SURAU