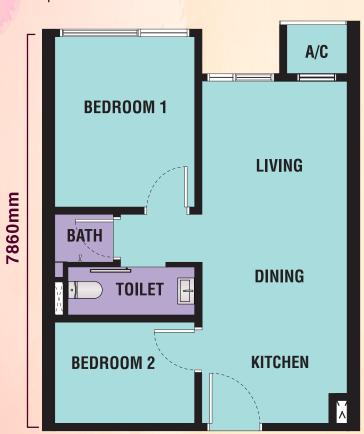

erns, creating a serene space that blends cultural heritage with modern luxury. Enjoy the harmonious atmosphere as you lounge by the water, embracing the essence of Japanese elegance.

Together, these pools provide a unique retreat where you can choose between the delicate charm of Sakura blossoms and the timeless elegance of Sensu design, offering a perfect balance of beauty and relaxation at your doorstep.

Pink Pool: Sakura Serenity

Immerse yourself in the tranquil ambiance of our Sakura-inspired pool. This side of the oasis offers a peaceful retreat, where you can relax on the sunbed of pink petals. The gentle and soft colors of the Sakura blossoms create a soothing environment, perfect for unwinding and reconnecting with nature.







## TYPE **A 1**2R1B | 484sq.ft. | 45sm

6075mm



TYPE A2

A/C

BEDROOM 1 LIVING

### TYPE B1

1R2B | 657sq.ft. | 61sm





# TYPE **B3**1R2B I 657sq.ft. I 61sm





### TYPE C1

Studio Office I 323sq.ft. I 30sm



TYPE C2



### TYPE C3

Studio Office I 323sq.ft. I 30sm



TYPE C4





- 1. MEETING SPACE
- 2. MIND SPACE
- 3. PARTY LOUNGE



LEVEL 42

Gentle Relaxation

- 1. SENSU POOL (BLUE)
- 2. HANAZ POOL DECK

3. SKY FITNESS



PANORAMA CONDO/



**GROUND FLOOR** 

Inflorescence

- 1. CONCIERGE
- 2. HANA'S LOBBY

#### LEVEL 01

Blossom Encounter

1. BLOSSOM LOUNGE

## 3. ROMANSU ISLAND 4. SAKURA POOL (PINK) 5. AI (LOVE) POOL LOUNGE Grace & Ease 1. SURAU



### **ELEGANCE AND EASE**



Location is crucial, and the Kuala Lumpur City Centre neighbourhood couldn't be more central. With famous neighbours like the Petronas Twin Towers and