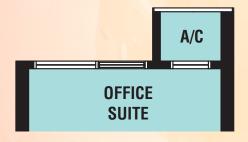

### TYPE C1

Studio Office I 323sq.ft. I 30sm

TYPE C2

### TYPE C3

Studio Office I 323sq.ft. I 30sm

TYPE C4

- 1. MEETING SPACE
- 2. MIND SPACE
- 3. PARTY LOUNGE

LEVEL 42

Gentle Relaxation

- 1. SENSU POOL (BLUE)
- 2. HANAZ POOL DECK

3. SKY FITNESS