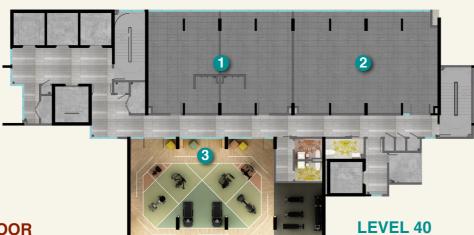

### TYPE C3

Studio Office I 323sq.ft. I 30sm

TYPE C4

- 1. MEETING SPACE
- 2. MIND SPACE
- 3. PARTY LOUNGE

LEVEL 42

Gentle Relaxation

- 1. SENSU POOL (BLUE)
- 2. HANAZ POOL DECK

3. SKY FITNESS