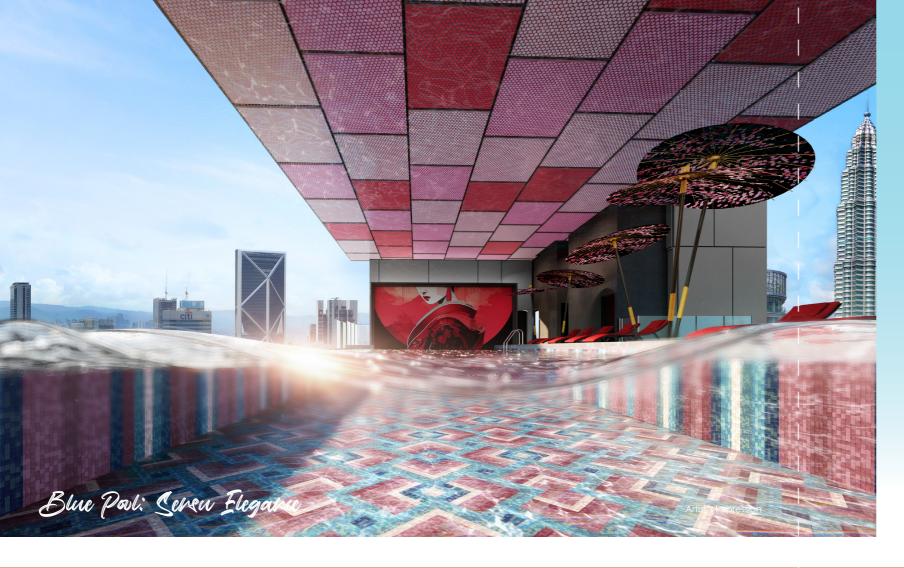

#### Blue Pool: Sensu Elegance

Experience the refined beauty of our Sensu-themed pool. Inspired by the traditional Japanese folding fan, this side features elegant design elements that evoke grace and sophistication. The Sensu pool area is adorned with artistic patterns, creating a serene space that blends cultural heritage with modern luxury. Enjoy the harmonious atmosphere as you lounge by the water, embracing the essence of Japanese elegance.